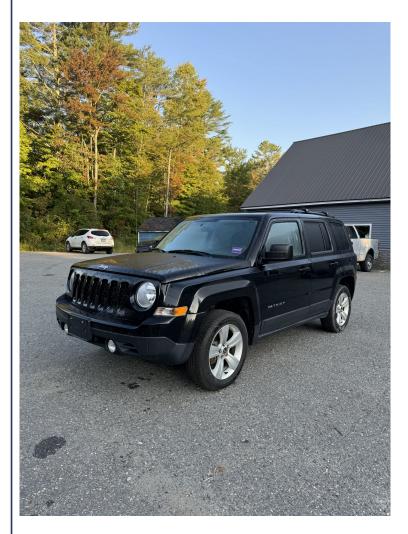

## **2014 JEEP PATRIOT LATITUDE 4WD**

\$7,495

92 MAIN ST CANAAN ME,04924

VIN: 1C4NJRFB7ED616150 STK#: 1114 EXTERIOR COLOR: BLACK DRIVETRAIN: 4WD TRIM: LATITUDE 4WD CONDITION: USED MPG HIGHWAY: 23 - 27 COLOR: BLACK MILEAGE: 120826 INTERIOR COLOR: BLACK TRANSMISSION: AUTOMATIC ENGINE: 2.4L L4 DOHC 16V MPG CITY: 20 - 21